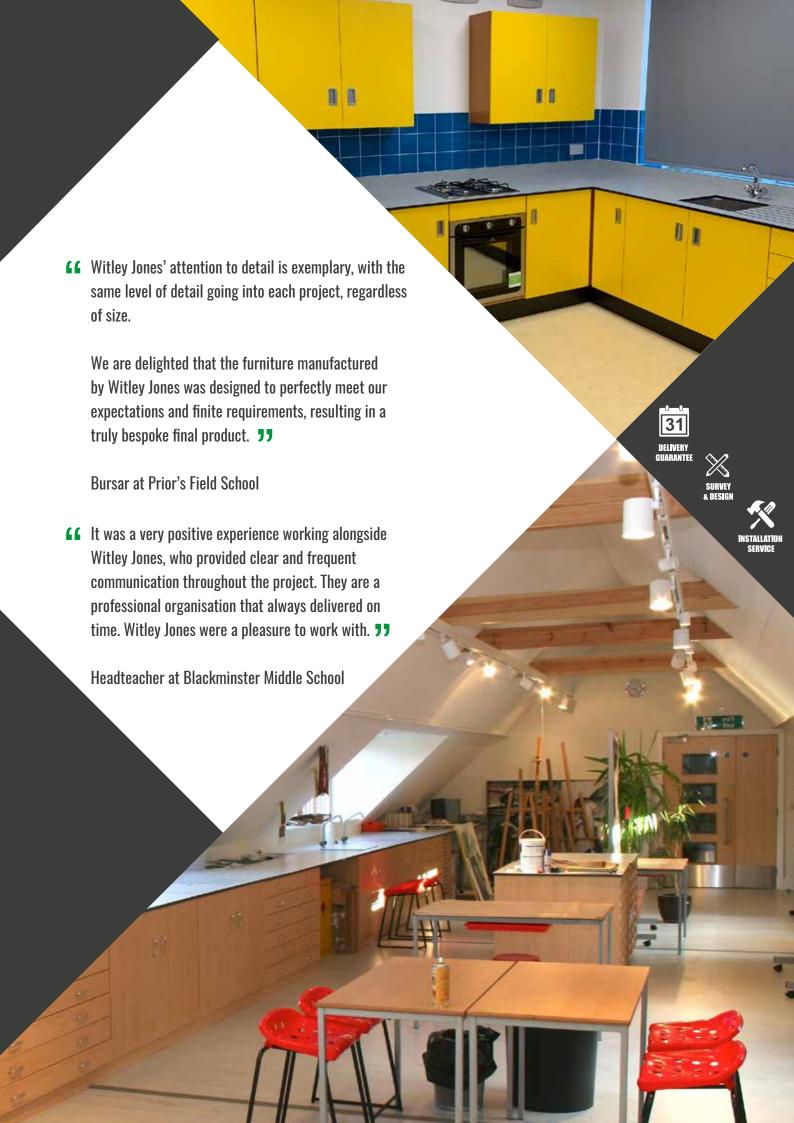

requirements, expectations and budget. Be it material type, finish, specific colours, shapes or dimensions, we help create furniture specific to your requirements.

Our in-house team works closely with you, your contractors and consultants, providing a total service from start to finish, beginning with a free consultation and design service.

Upon agreeing the final design of a project, we work with you to select materials and produce a schedule in conjunction with the overall project plan.

All school furniture is manufactured and assembled in our state of the art factories by experienced skilled staff. We have a dedicated installation team that deliver and fit all pieces of furniture onsite alongside our senior management team, who oversee the completion of every project.

































**Sustainability** 

 Legally sourced and sustainable timber (FSC and PEFC accredited suppliers)
All our packaging is recyclable or reusable

All timber waste is used to fuel our biomass

Water-based lacquers which are

boiler which heats our premises

formaldehyde-free