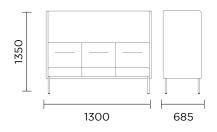

#### **PLUM SINGLE**

#### **PLUM TRIPLE**

#### PLUM TRIPLE ARC

860

#### WHERE DESIGN MEETS PRACTICALITY

Beautifully designed and wonderfully practical, **The Plum** is the statement piece every office needs. Featuring unique detailing, a **web-sprung** seat, and a **single cushion back**, it exudes sophistication and comfort.

The Plum is also available as a generous **three-four seat** sofa and offers multiple **modular** combinations to perfectly suit your space.