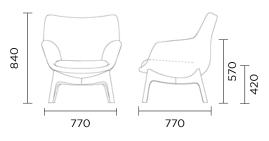

# FIG LOUNGE

Elevate your workspace with **The Fig Series**, where sleek design meets exceptional quality and versatility. The signature arc of the upper back adds a refined touch, making it the ideal addition to any office space or breakout area. Opt for the commanding presence of the **high-back** lounge chair or the adaptable **low-back** model. Upholstered in the gently textured **FLO** fabric, both options are available with wooden bases finished in black or oak.

#### **LOUNGE**

FIG LOUNGE LOW