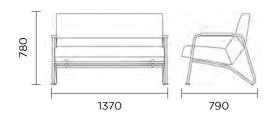

#### SPRUCE SINGLE

#### SPRUCE DOUBLE

#### A STATEMENT OF STYLE & COMFORT

With its classic design and **web-sprung** seat, **The Spruce** range fulfils all your sofa needs. Simply select your preferred size, then sit back, relax, and enjoy the luxurious comfort of this exquisite collection.