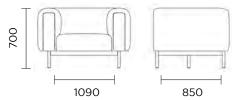

# SPRUCE

#### SPRUCE SINGLE

#### A STATEMENT OF STYLE & COMFORT

With its classic design and **web-sprung** seat, **The Spruce** range fulfils all your sofa needs. Simply select your preferred size, then sit back, relax, and enjoy the luxurious comfort of this exquisite collection.