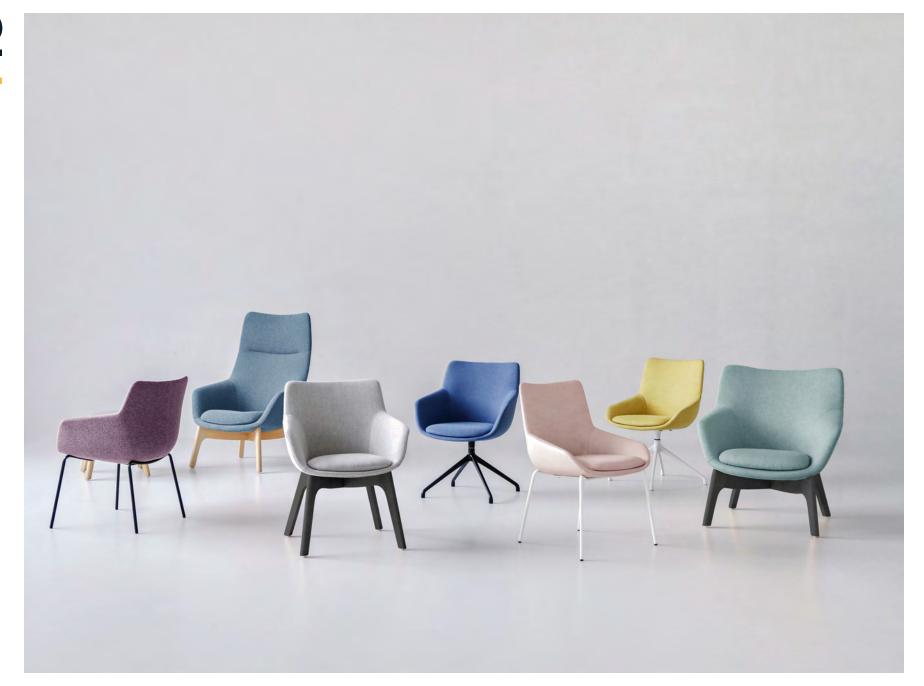

#### **GREAT FABRICS - CAREFULLY CURATED**

Each piece in the Adato Lounge collection is thoughtfully matched with soft, durable fabrics. Choose from our selection of complementary shades held in stock, or if you have a specific colour in mind, explore our customizable options below to find your perfect match.