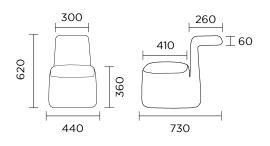

#### STYLE. COMFORT. FUNCTIONALITY.

The Quince combines smart design with quirky sophistication, elevating any space. Its unique backrest offers comfort while doubling as a writing tablet and perch, perfect for multitaskers. Thoughtful details like an inner seam for discreet notebook and document storage add practicality. Finished in chic two-tone fabric, it blends personality and professionalism to suit any colour scheme.