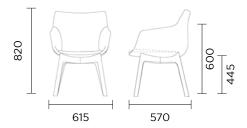

#### HEMLOCK DINING

#### HEMLOCK LOUNGE

#### **TIMELESS DESIGN & UNMATCHED COMFORT**

Available as both dining and lounge chairs, **The Hemlock** features a sophisticated black oak finish and offers a selection of premium fabrics. Designed for supreme comfort, its **contoured** shape gently **embraces** the user, making it perfect for both dining and relaxation. Lift your space with the Hemlock — where timeless design meets unparalleled comfort. Also available with a walnut frame finish.