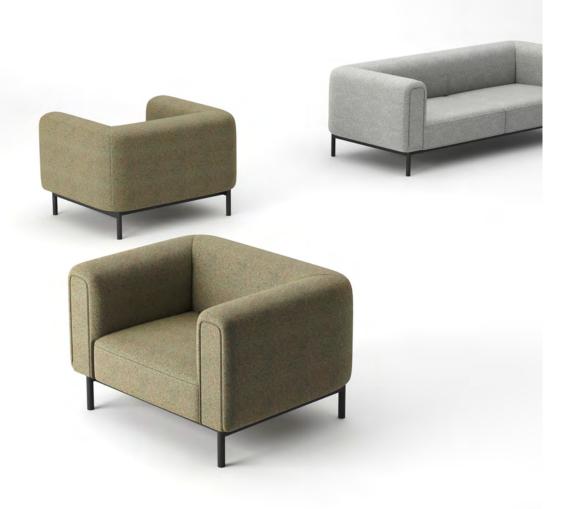

# SPRUCE

#### SPRUCE SINGLE

#### SPRUCE DOUBLE

#### A STATEMENT OF STYLE & COMFORT

With its classic design and **web-sprung** seat, **The Spruce** range fulfils all your sofa needs. Simply select your preferred size, then sit back, relax, and enjoy the luxurious comfort of this exquisite collection.