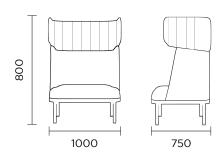

#### SPRUCE SINGLE

#### A STATEMENT OF STYLE & COMFORT

With its classic design and **web-sprung** seat, **The Spruce** range fulfils all your sofa needs. Simply select your preferred size, then sit back, relax, and enjoy the luxurious comfort of this exquisite collection.