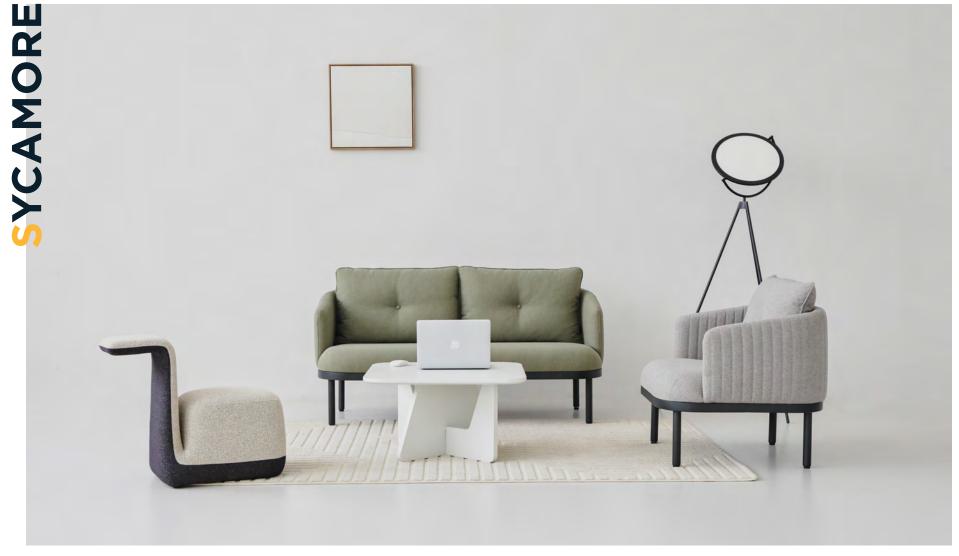

#### SYCAMORE SINGLE

#### SYCAMORE DOUBLE

#### VERSATILE ELEGANCE FOR THE OFFICE

The low back **Sycamore Range** brings versatility and style to the office. Intricate stitch work and embossed upholstery add a touch of sophistication, while the compact design maximizes your space. A **Universal Writing Tablet** is also available, fitting both right & left sides of any Sycamore model. For a more private workspace solution, choose the **High Back** option.