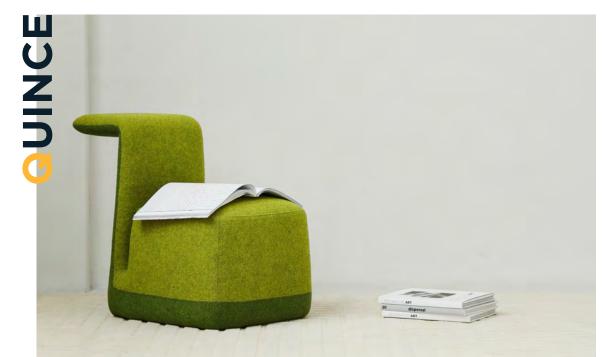

#### STYLE. COMFORT. FUNCTIONALITY.

The Quince combines smart design with quirky sophistication, elevating any space. Its unique backrest offers comfort while doubling as a writing tablet and perch, perfect for multitaskers. Thoughtful details like an inner seam for discreet notebook and document storage add practicality. Finished in chic two-tone fabric, it blends personality and professionalism to suit any colour scheme.