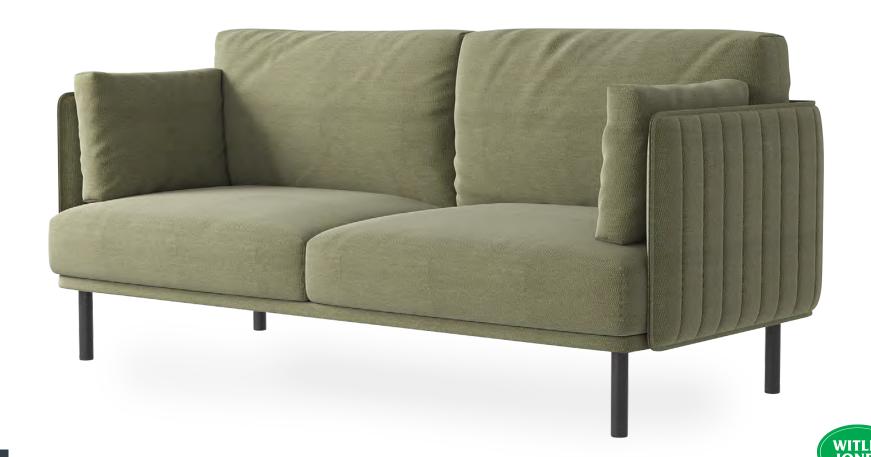

#### MULBERRY SINGLE

#### TIMELESS ELEGANCE MEETS COMFORT

A classic sofa designed to perfection, **The Mulberry** features sophisticated **stitchwork** with a **web-sprung** seat that is truly sumptuous. This versatile range seamlessly fits into any office, break-out area, leisure space, or even your own home, enhancing any environment with its elegant charm.