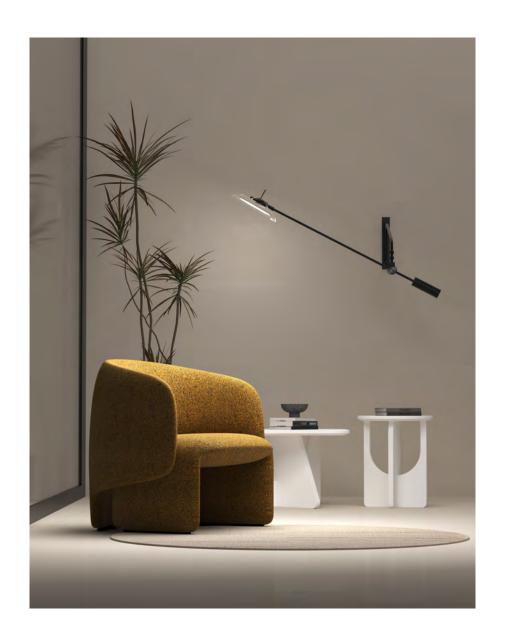

### **ELM**

The eye-catching **Elm Chair** combines style, comfort, and exceptional craftsmanship. Its intricate **stitching** and **seam-work** make a bold statement, ensuring it stands out in any setting. Available in the gently textured **FLO** fabric, the Elm chair adds a touch of sophistication wherever it is placed.

#### **STOCK COLOURS:**

**FLO-25** GRANITE

FLO-26 MIST

FLO-29 OCEAN