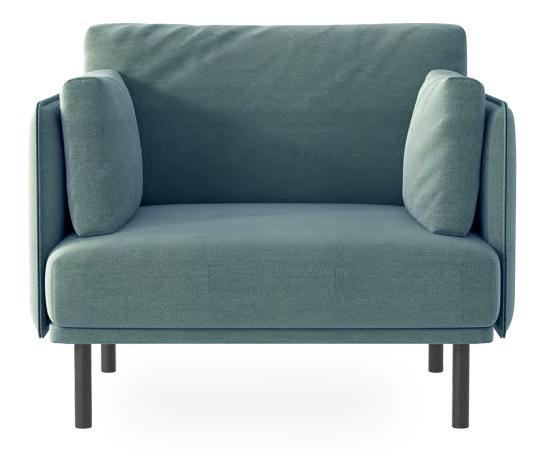

### **ELM**

The eye-catching **Elm Chair** combines style, comfort, and exceptional craftsmanship. Its intricate **stitching** and **seam-work** make a bold statement, ensuring it stands out in any setting. Available in the gently textured **FLO** fabric, the Elm chair adds a touch of sophistication wherever it is placed.

#### **STOCK COLOURS:**

**FLO-25** GRANITE

FLO-26 MIST

FLO-29 OCEAN