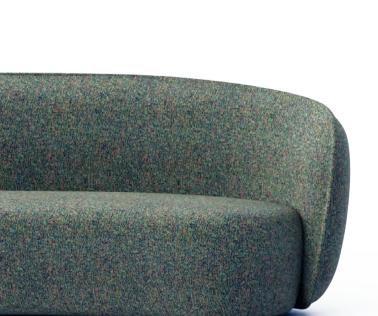

#### WHERE DESIGN MEETS PRACTICALITY

Beautifully designed and wonderfully practical, **The Plum** is the statement piece every office needs. Featuring unique detailing, a **web-sprung** seat, and a **single cushion back**, it exudes sophistication and comfort.

The Plum is also available as a generous **three-four seat** sofa and offers multiple **modular** combinations to perfectly suit your space.