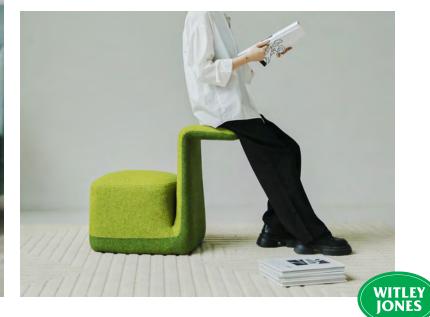

#### STYLE. COMFORT. FUNCTIONALITY.

The Quince combines smart design with quirky sophistication, elevating any space. Its unique backrest offers comfort while doubling as a writing tablet and perch, perfect for multitaskers. Thoughtful details like an inner seam for discreet notebook and document storage add practicality. Finished in chic two-tone fabric, it blends personality and professionalism to suit any colour scheme.