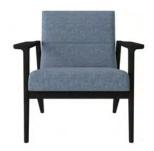

### **ELM**

The eye-catching **Elm Chair** combines style, comfort, and exceptional craftsmanship. Its intricate **stitching** and **seam-work** make a bold statement, ensuring it stands out in any setting. Available in the gently textured **FLO** fabric, the Elm chair adds a touch of sophistication wherever it is placed.

#### **STOCK COLOURS:**

**FLO-25** GRANITE

FLO-26 MIST

FLO-29 OCEAN