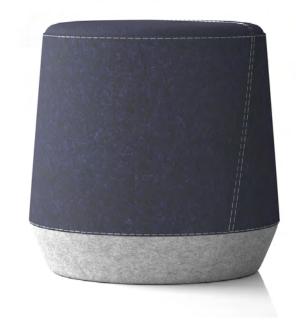

#### SUPPORTIVE & STYLISH

Perfect for lounging or perching, **The Pouffe** offers versatile comfort and support. Available in **two-tone fabric** combinations with intricate stitch work to add a touch of elegance in any space. We can even offer a wheeled option too. So, whether you're relaxing or adding a stylish accent, the Pouffe is a superb choice.

#### **STOCK COLOURS:**

SUN-53/69 INK STONE

SUN-35/69 ASH STONE

SUN-69/53 STONE INK

SUN-69/35 STONE ASH