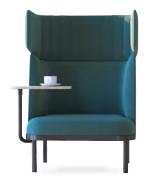

#### SPRUCE SINGLE

#### SPRUCE DOUBLE

#### A STATEMENT OF STYLE & COMFORT

With its classic design and **web-sprung** seat, **The Spruce** range fulfils all your sofa needs. Simply select your preferred size, then sit back, relax, and enjoy the luxurious comfort of this exquisite collection.