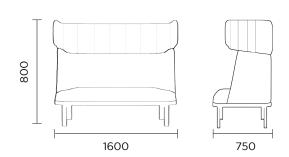

#### SPRUCE DOUBLE

#### A STATEMENT OF STYLE & COMFORT

With its classic design and **web-sprung** seat, **The Spruce** range fulfils all your sofa needs. Simply select your preferred size, then sit back, relax, and enjoy the luxurious comfort of this exquisite collection.