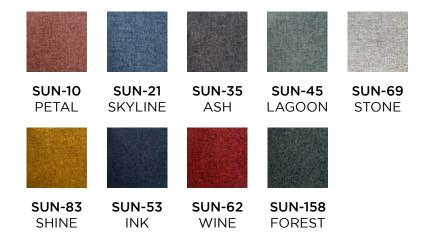

#### STOCK COLOURS:

SUN-21 SKYLINE

SUN-35 ASH

SUN-69 STONE

#### **STOCK COLOURS:**

SKYLINE

SUN-45 LAGOON

SUN-69 STONE

#### **STOCK COLOURS:**

SUN-21 SKYLINE

SUN-45 LAGOON

SUN-69 STONE

#### STOCK COLOURS:

MIN-02 STONE

MIN-20 JADE

SUN-21 STORM

#### **STOCK COLOURS:**

Subject to Demand/ Availability

SUN-21 SKYLINE

SUN-35 ASH

SUN-45 LAGOON

SUN-69 STONE

Choose between the regular **Utility** and the **Armchair** version. Both Utility options are available with your choice of a pyramid base, four-leg metal base, or wooden legs in black or oak finish.