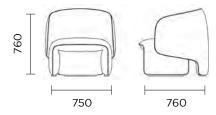

### **ELM**

The eye-catching **Elm Chair** combines style, comfort, and exceptional craftsmanship. Its intricate **stitching** and **seam-work** make a bold statement, ensuring it stands out in any setting. Available in the gently textured **FLO** fabric, the Elm chair adds a touch of sophistication wherever it is placed.