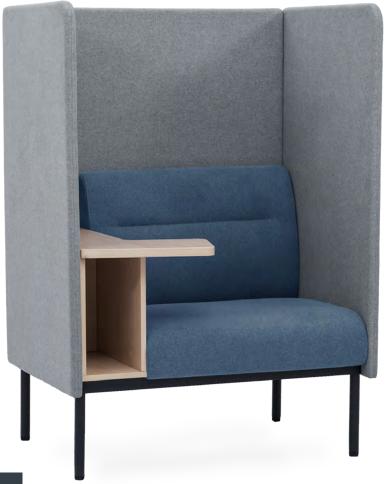

#### STYLE. COMFORT. FUNCTIONALITY.

The Quince combines smart design with quirky sophistication, elevating any space. Its unique backrest offers comfort while doubling as a writing tablet and perch, perfect for multitaskers. Thoughtful details like an inner seam for discreet notebook and document storage add practicality. Finished in chic two-tone fabric, it blends personality and professionalism to suit any colour scheme.