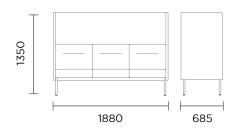

#### **BOX TRIPLE**

BOX BOOTH 4-6 PERSON

#### WHERE SIMPLICITY MEETS CRAFTSMANSHIP

Simplicity and exceptional craftsmanship come together in **The Box**, our signature booth option. With its sleek design, this range enhances any space while providing ideal privacy for both group and individual work. Choose from the **single seater** option, with a built in writing tablet & bag storage facility (right hand as standard), the **triple seater** and the larger **4-6 seater booth** (Optional power & USB Solutions are also available).