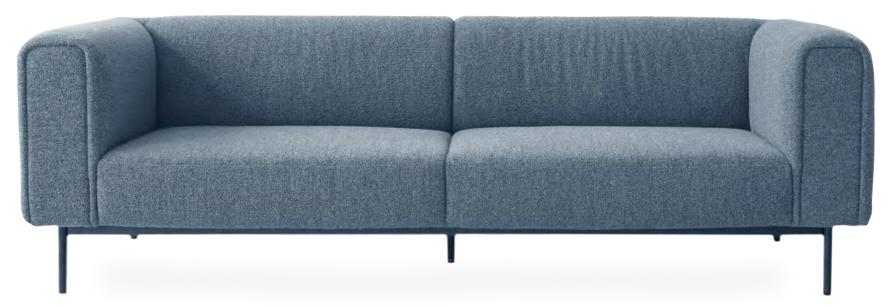

#### A STATEMENT OF STYLE & COMFORT

With its classic design and **web-sprung** seat, **The Spruce** range fulfils all your sofa needs. Simply select your preferred size, then sit back, relax, and enjoy the luxurious comfort of this exquisite collection.

#### STOCK COLOURS:

SUN-21 SKYLINE

SUN-35 ASH

SUN-69 STONE