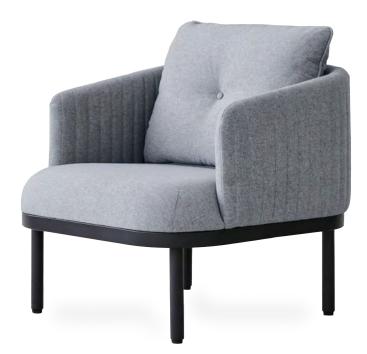

### **ELM**

The eye-catching **Elm Chair** combines style, comfort, and exceptional craftsmanship. Its intricate **stitching** and **seam-work** make a bold statement, ensuring it stands out in any setting. Available in the gently textured **FLO** fabric, the Elm chair adds a touch of sophistication wherever it is placed.