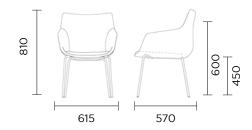

#### HEMLOCK DINING

#### HEMLOCK LOUNGE

#### **TIMELESS DESIGN & UNMATCHED COMFORT**

Available as both dining and lounge chairs, **The Hemlock** features a sophisticated black oak finish and offers a selection of premium fabrics. Designed for supreme comfort, its **contoured** shape gently **embraces** the user, making it perfect for both dining and relaxation. Lift your space with the Hemlock — where timeless design meets unparalleled comfort. Also available with a walnut frame finish.