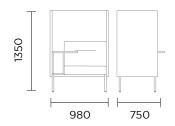

#### SPRUCE SINGLE

#### SPRUCE DOUBLE

#### A STATEMENT OF STYLE & COMFORT

With its classic design and **web-sprung** seat, **The Spruce** range fulfils all your sofa needs. Simply select your preferred size, then sit back, relax, and enjoy the luxurious comfort of this exquisite collection.