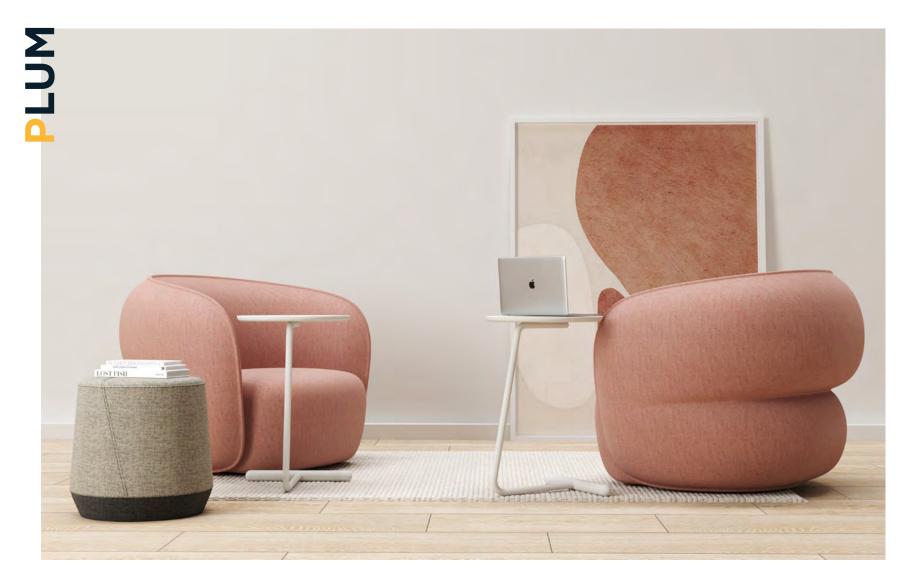

#### **PLUM SINGLE**

#### **PLUM TRIPLE**

#### WHERE DESIGN MEETS PRACTICALITY

Beautifully designed and wonderfully practical, **The Plum** is the statement piece every office needs. Featuring unique detailing, a **web-sprung** seat, and a **single cushion back**, it exudes sophistication and comfort.

The Plum is also available as a generous **three-four seat** sofa and offers multiple **modular** combinations to perfectly suit your space.