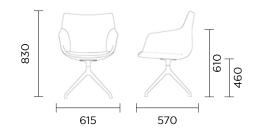

# FIG LOUNGE

Elevate your workspace with **The Fig Series**, where sleek design meets exceptional quality and versatility. The signature arc of the upper back adds a refined touch, making it the ideal addition to any office space or breakout area. Opt for the commanding presence of the **high-back** lounge chair or the adaptable **low-back** model. Upholstered in the gently textured **FLO** fabric, both options are available with wooden bases finished in black or oak.

#### **STOCK COLOURS:**

**FLO-25** GRANITE

FLO-26 MIST

FLO-29 OCEAN

FIG LOUNGE HIGH

#### **LOUNGE**

FIG LOUNGE LOW