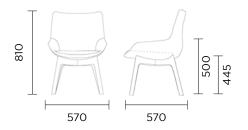

#### HEMLOCK DINING

#### HEMLOCK LOUNGE

#### **TIMELESS DESIGN & UNMATCHED COMFORT**

Available as both dining and lounge chairs, **The Hemlock** features a sophisticated black oak finish and offers a selection of premium fabrics. Designed for supreme comfort, its **contoured** shape gently **embraces** the user, making it perfect for both dining and relaxation. Lift your space with the Hemlock — where timeless design meets unparalleled comfort. Also available with a walnut frame finish.