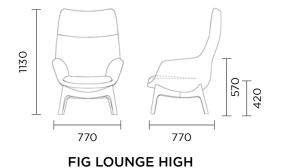

# FIG LOUNGE

Elevate your workspace with **The Fig Series**, where sleek design meets exceptional quality and versatility. The signature arc of the upper back adds a refined touch, making it the ideal addition to any office space or breakout area. Opt for the commanding presence of the **high-back** lounge chair or the adaptable **low-back** model. Upholstered in the gently textured **FLO** fabric, both options are available with wooden bases finished in black or oak.

#### **STOCK COLOURS:**

**FLO-25** GRANITE

FLO-26 MIST

FLO-29 OCEAN

FIG LOUNGE HIGH