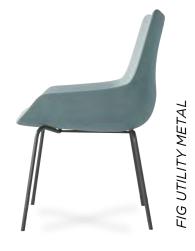

#### **STOCK COLOURS:**

Subject to Demand/ Availability

SUN-21 SKYLINE

SUN-35 ASH

SUN-45 LAGOON

SUN-69 STONE

Choose between the regular **Utility** and the **Armchair** version. Both Utility options are available with your choice of a pyramid base, four-leg metal base, or wooden legs in black or oak finish.

#### UTILITY

FIG UTILITY WOODEN BASE \*Black or Oak

FIG UTILITY METAL 4 LEG BASE

FIG UTILITY
PYRAMID BASE