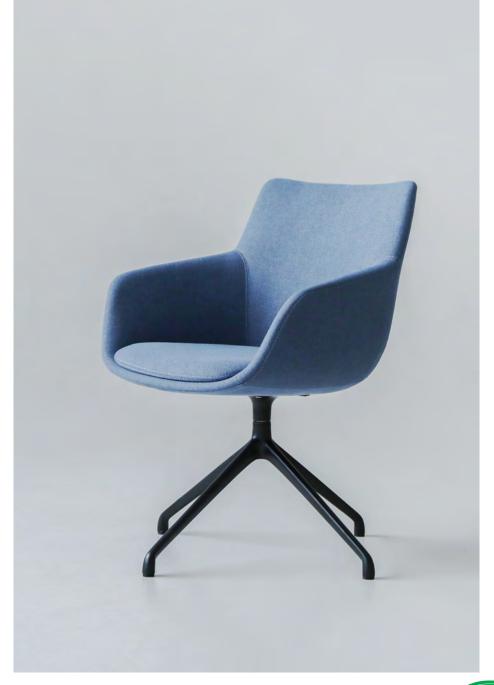

#### **STOCK COLOURS:**

Subject to Demand/ Availability

SUN-21 SKYLINE

SUN-35 ASH

SUN-45 LAGOON

SUN-69 STONE

Choose between the regular **Utility** and the **Armchair** version. Both Utility options are available with your choice of a pyramid base, four-leg metal base, or wooden legs in black or oak finish.

#### UTILITY

FIG UTILITY WOODEN BASE \*Black or Oak

FIG UTILITY METAL 4 LEG BASE

FIG UTILITY
PYRAMID BASE

#### **UTILITY ARMCHAIR**

FIG UTILITY ARM WOOD BASE \*Black or Oak

FIG UTILITY ARM METAL BASE

FIG UTILITY ARM PYRAMID BASE