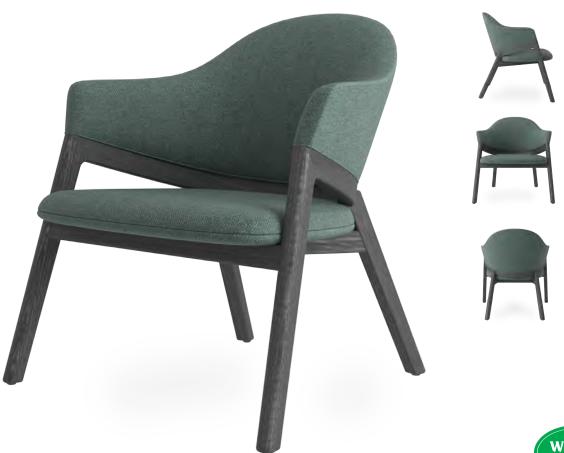

#### **TIMELESS DESIGN & UNMATCHED COMFORT**

Available as both dining and lounge chairs, **The Hemlock** features a sophisticated black oak finish and offers a selection of premium fabrics. Designed for supreme comfort, its **contoured** shape gently **embraces** the user, making it perfect for both dining and relaxation. Lift your space with the Hemlock — where timeless design meets unparalleled comfort. Also available with a walnut frame finish.

#### **STOCK COLOURS:**

MIN-02 STONE

MIN-18 AZURE

MIN-20 JADE

MIN-21 STORM