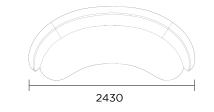

#### PLUM TRIPLE ARC

860

#### WHERE DESIGN MEETS PRACTICALITY

Beautifully designed and wonderfully practical, **The Plum** is the statement piece every office needs. Featuring unique detailing, a **web-sprung** seat, and a **single cushion back**, it exudes sophistication and comfort.

The Plum is also available as a generous **three-four seat** sofa and offers multiple **modular** combinations to perfectly suit your space.