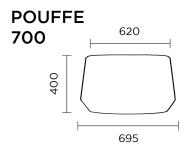

#### SUPPORTIVE & STYLISH

Perfect for lounging or perching, **The Pouffe** offers versatile comfort and support. Available in **two-tone fabric** combinations with intricate stitch work to add a touch of elegance in any space. We can even offer a wheeled option too. So, whether you're relaxing or adding a stylish accent, the Pouffe is a superb choice.

#### **STOCK COLOURS:**

SUN-53/69 INK STONE

SUN-35/69 ASH STONE

SUN-69/53 STONE INK

SUN-69/35 STONE ASH