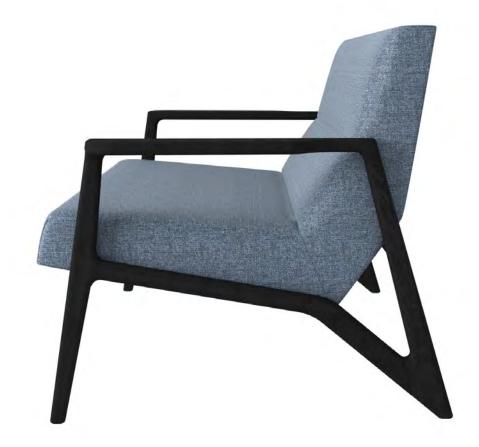

### **ELM**

The eye-catching **Elm Chair** combines style, comfort, and exceptional craftsmanship. Its intricate **stitching** and **seam-work** make a bold statement, ensuring it stands out in any setting. Available in the gently textured **FLO** fabric, the Elm chair adds a touch of sophistication wherever it is placed.

#### **STOCK COLOURS:**

**FLO-25** GRANITE

FLO-26 MIST

FLO-29 OCEAN