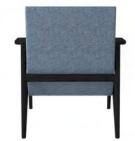

### **ELM**

The eye-catching **Elm Chair** combines style, comfort, and exceptional craftsmanship. Its intricate **stitching** and **seam-work** make a bold statement, ensuring it stands out in any setting. Available in the gently textured **FLO** fabric, the Elm chair adds a touch of sophistication wherever it is placed.

#### **STOCK COLOURS:**

**FLO-25** GRANITE

FLO-26 MIST

FLO-29 OCEAN