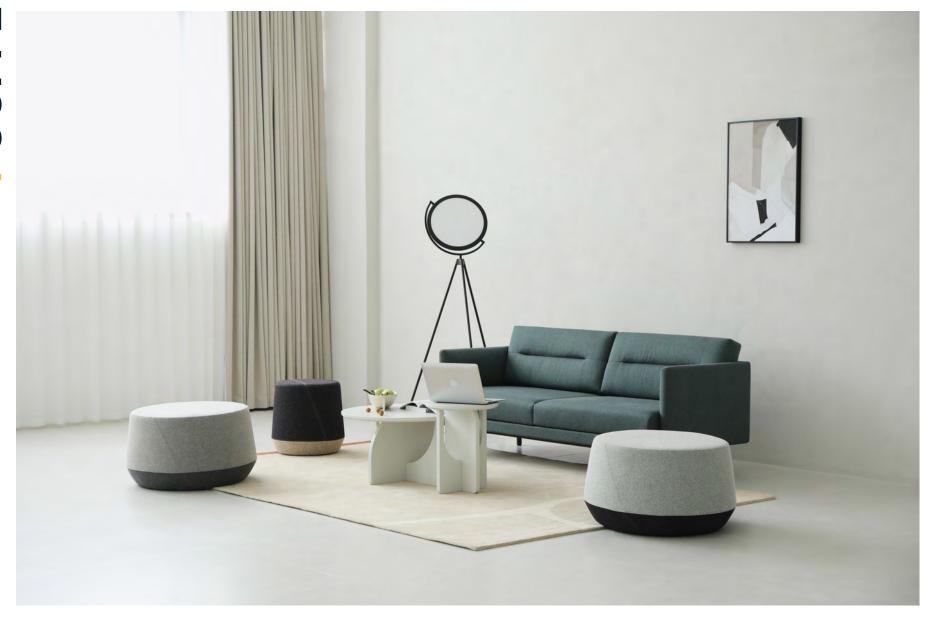

#### SUPPORTIVE & STYLISH

Perfect for lounging or perching, **The Pouffe** offers versatile comfort and support. Available in **two-tone fabric** combinations with intricate stitch work to add a touch of elegance in any space. We can even offer a wheeled option too. So, whether you're relaxing or adding a stylish accent, the Pouffe is a superb choice.

#### **STOCK COLOURS:**

SUN-53/69 INK STONE

SUN-35/69 ASH STONE

SUN-69/53 STONE INK

SUN-69/35 STONE ASH