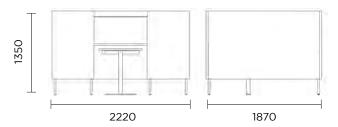

#### **BOX TRIPLE**

BOX BOOTH 4-6 PERSON

#### WHERE SIMPLICITY MEETS CRAFTSMANSHIP

Simplicity and exceptional craftsmanship come together in **The Box**, our signature booth option. With its sleek design, this range enhances any space while providing ideal privacy for both group and individual work. Choose from the **single seater** option, with a built in writing tablet & bag storage facility (right hand as standard), the **triple seater** and the larger **4-6 seater booth** (Optional power & USB Solutions are also available).