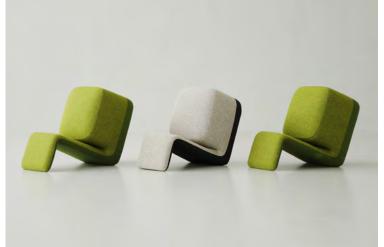

#### STYLE. COMFORT. FUNCTIONALITY.

The Quince combines smart design with quirky sophistication, elevating any space. Its unique backrest offers comfort while doubling as a writing tablet and perch, perfect for multitaskers. Thoughtful details like an inner seam for discreet notebook and document storage add practicality. Finished in chic two-tone fabric, it blends personality and professionalism to suit any colour scheme.