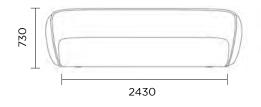

#### PLUM TRIPLE ARC

860

#### WHERE DESIGN MEETS PRACTICALITY

Beautifully designed and wonderfully practical, **The Plum** is the statement piece every office needs. Featuring unique detailing, a **web-sprung** seat, and a **single cushion back**, it exudes sophistication and comfort.

The Plum is also available as a generous **three-four seat** sofa and offers multiple **modular** combinations to perfectly suit your space.