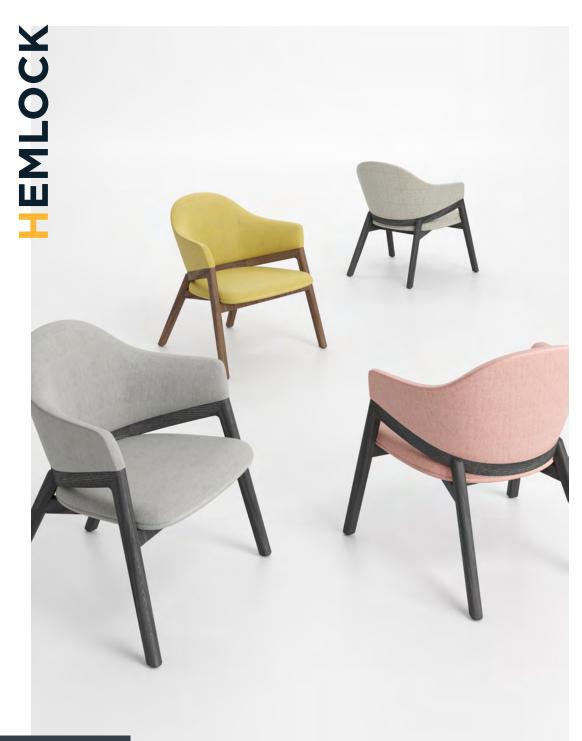

#### HEMLOCK DINING

#### HEMLOCK LOUNGE

#### **TIMELESS DESIGN & UNMATCHED COMFORT**

Available as both dining and lounge chairs, **The Hemlock** features a sophisticated black oak finish and offers a selection of premium fabrics. Designed for supreme comfort, its **contoured** shape gently **embraces** the user, making it perfect for both dining and relaxation. Lift your space with the Hemlock — where timeless design meets unparalleled comfort. Also available with a walnut frame finish.

#### **STOCK COLOURS:**

MIN-02 STONE

MIN-18 AZURE

MIN-20 JADE

MIN-21 STORM