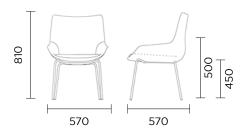

#### HEMLOCK DINING

#### HEMLOCK LOUNGE

#### **TIMELESS DESIGN & UNMATCHED COMFORT**

Available as both dining and lounge chairs, **The Hemlock** features a sophisticated black oak finish and offers a selection of premium fabrics. Designed for supreme comfort, its **contoured** shape gently **embraces** the user, making it perfect for both dining and relaxation. Lift your space with the Hemlock — where timeless design meets unparalleled comfort. Also available with a walnut frame finish.