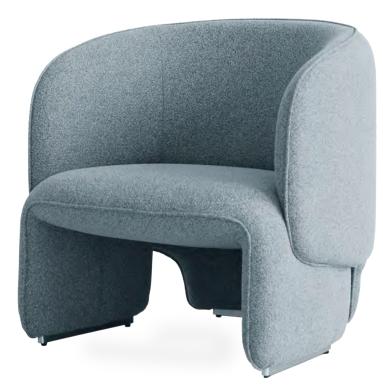

### **ELM**

The eye-catching **Elm Chair** combines style, comfort, and exceptional craftsmanship. Its intricate **stitching** and **seam-work** make a bold statement, ensuring it stands out in any setting. Available in the gently textured **FLO** fabric, the Elm chair adds a touch of sophistication wherever it is placed.

#### **STOCK COLOURS:**

**FLO-25** GRANITE

FLO-26 MIST

FLO-29 OCEAN