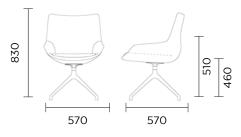

# FIG LOUNGE

Elevate your workspace with **The Fig Series**, where sleek design meets exceptional quality and versatility. The signature arc of the upper back adds a refined touch, making it the ideal addition to any office space or breakout area. Opt for the commanding presence of the **high-back** lounge chair or the adaptable **low-back** model. Upholstered in the gently textured **FLO** fabric, both options are available with wooden bases finished in black or oak.

#### **STOCK COLOURS:**

**FLO-25** GRANITE

FLO-26 MIST

FLO-29 OCEAN

FIG LOUNGE HIGH

#### **LOUNGE**

FIG LOUNGE LOW