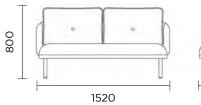

#### A STATEMENT OF STYLE & COMFORT

With its classic design and **web-sprung** seat, **The Spruce** range fulfils all your sofa needs. Simply select your preferred size, then sit back, relax, and enjoy the luxurious comfort of this exquisite collection.

#### STOCK COLOURS:

SUN-21 SKYLINE

SUN-35 ASH

SUN-69 STONE