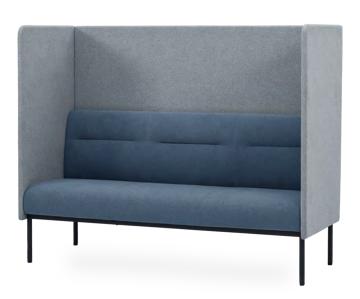

# SPRUCE

#### A STATEMENT OF STYLE & COMFORT

With its classic design and **web-sprung** seat, **The Spruce** range fulfils all your sofa needs. Simply select your preferred size, then sit back, relax, and enjoy the luxurious comfort of this exquisite collection.

#### STOCK COLOURS:

SUN-21 SKYLINE

SUN-35 ASH

SUN-69 STONE