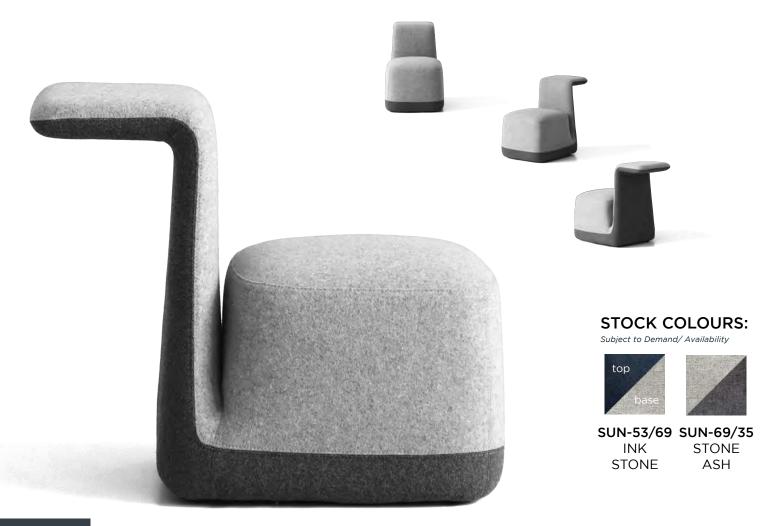

#### SUPPORTIVE & STYLISH

Perfect for lounging or perching, **The Pouffe** offers versatile comfort and support. Available in **two-tone fabric** combinations with intricate stitch work to add a touch of elegance in any space. We can even offer a wheeled option too. So, whether you're relaxing or adding a stylish accent, the Pouffe is a superb choice.

#### **STOCK COLOURS:**

SUN-53/69 INK STONE

SUN-35/69 ASH STONE

SUN-69/53 STONE INK

SUN-69/35 STONE ASH