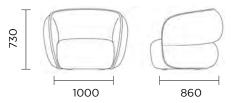

#### **PLUM SINGLE**

#### **PLUM TRIPLE**

#### WHERE DESIGN MEETS PRACTICALITY

Beautifully designed and wonderfully practical, **The Plum** is the statement piece every office needs. Featuring unique detailing, a **web-sprung** seat, and a **single cushion back**, it exudes sophistication and comfort.

The Plum is also available as a generous **three-four seat** sofa and offers multiple **modular** combinations to perfectly suit your space.