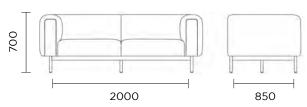

# SPRUCE

#### SPRUCE DOUBLE

#### A STATEMENT OF STYLE & COMFORT

With its classic design and **web-sprung** seat, **The Spruce** range fulfils all your sofa needs. Simply select your preferred size, then sit back, relax, and enjoy the luxurious comfort of this exquisite collection.