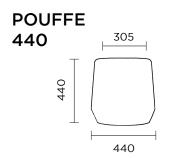

#### SUPPORTIVE & STYLISH

Perfect for lounging or perching, **The Pouffe** offers versatile comfort and support. Available in **two-tone fabric** combinations with intricate stitch work to add a touch of elegance in any space. We can even offer a wheeled option too. So, whether you're relaxing or adding a stylish accent, the Pouffe is a superb choice.

#### **STOCK COLOURS:**

SUN-53/69 INK STONE

SUN-35/69 ASH STONE

SUN-69/53 STONE INK

SUN-69/35 STONE ASH