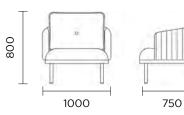

#### SYCAMORE SINGLE

#### SYCAMORE DOUBLE

#### VERSATILE ELEGANCE FOR THE OFFICE

The low back **Sycamore Range** brings versatility and style to the office. Intricate stitch work and embossed upholstery add a touch of sophistication, while the compact design maximizes your space. A **Universal Writing Tablet** is also available, fitting both right & left sides of any Sycamore model. For a more private workspace solution, choose the **High Back** option.