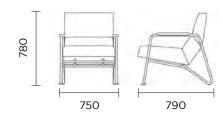

### **ELM**

The eye-catching **Elm Chair** combines style, comfort, and exceptional craftsmanship. Its intricate **stitching** and **seam-work** make a bold statement, ensuring it stands out in any setting. Available in the gently textured **FLO** fabric, the Elm chair adds a touch of sophistication wherever it is placed.

#### **STOCK COLOURS:**

**FLO-25** GRANITE

FLO-26 MIST

FLO-29 OCEAN