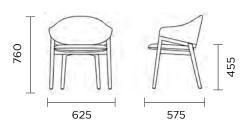

### **ELM**

The eye-catching **Elm Chair** combines style, comfort, and exceptional craftsmanship. Its intricate **stitching** and **seam-work** make a bold statement, ensuring it stands out in any setting. Available in the gently textured **FLO** fabric, the Elm chair adds a touch of sophistication wherever it is placed.

#### **STOCK COLOURS:**

**FLO-25** GRANITE

FLO-26 MIST

FLO-29 OCEAN