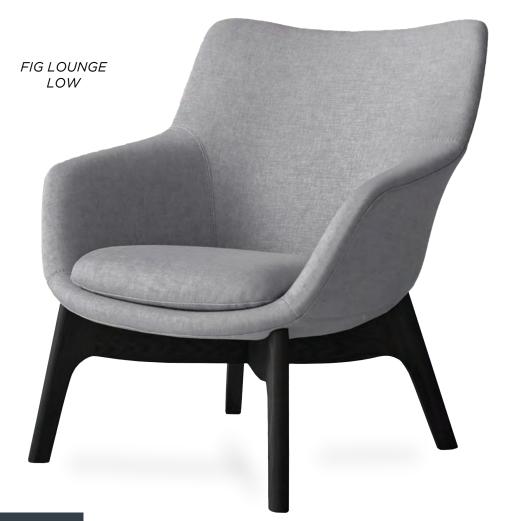

# FIG LOUNGE

Elevate your workspace with **The Fig Series**, where sleek design meets exceptional quality and versatility. The signature arc of the upper back adds a refined touch, making it the ideal addition to any office space or breakout area. Opt for the commanding presence of the **high-back** lounge chair or the adaptable **low-back** model. Upholstered in the gently textured **FLO** fabric, both options are available with wooden bases finished in black or oak.

#### **LOUNGE**

FIG LOUNGE LOW