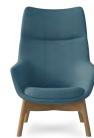

# FIG LOUNGE

Elevate your workspace with **The Fig Series**, where sleek design meets exceptional quality and versatility. The signature arc of the upper back adds a refined touch, making it the ideal addition to any office space or breakout area. Opt for the commanding presence of the **high-back** lounge chair or the adaptable **low-back** model. Upholstered in the gently textured **FLO** fabric, both options are available with wooden bases finished in black or oak.

#### **STOCK COLOURS:**

**FLO-25** GRANITE

FLO-26 MIST

FLO-29 OCEAN

FIG LOUNGE HIGH