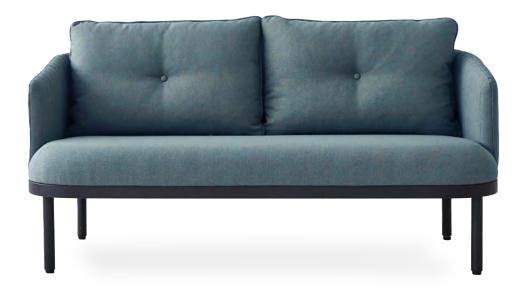

#### A STATEMENT OF STYLE & COMFORT

With its classic design and **web-sprung** seat, **The Spruce** range fulfils all your sofa needs. Simply select your preferred size, then sit back, relax, and enjoy the luxurious comfort of this exquisite collection.

#### STOCK COLOURS:

SUN-21 SKYLINE

SUN-35 ASH

SUN-69 STONE