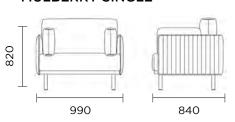

#### MULBERRY SINGLE

#### TIMELESS ELEGANCE MEETS COMFORT

A classic sofa designed to perfection, **The Mulberry** features sophisticated **stitchwork** with a **web-sprung** seat that is truly sumptuous. This versatile range seamlessly fits into any office, break-out area, leisure space, or even your own home, enhancing any environment with its elegant charm.