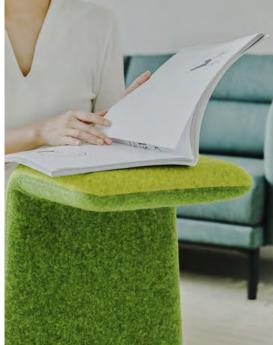

#### STYLE. COMFORT. FUNCTIONALITY.

The Quince combines smart design with quirky sophistication, elevating any space. Its unique backrest offers comfort while doubling as a writing tablet and perch, perfect for multitaskers. Thoughtful details like an inner seam for discreet notebook and document storage add practicality. Finished in chic two-tone fabric, it blends personality and professionalism to suit any colour scheme.