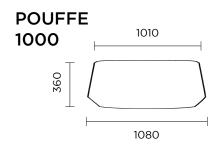

#### SUPPORTIVE & STYLISH

Perfect for lounging or perching, **The Pouffe** offers versatile comfort and support. Available in **two-tone fabric** combinations with intricate stitch work to add a touch of elegance in any space. We can even offer a wheeled option too. So, whether you're relaxing or adding a stylish accent, the Pouffe is a superb choice.

#### **STOCK COLOURS:**

SUN-53/69 INK STONE

SUN-35/69 ASH STONE

SUN-69/53 STONE INK

SUN-69/35 STONE ASH