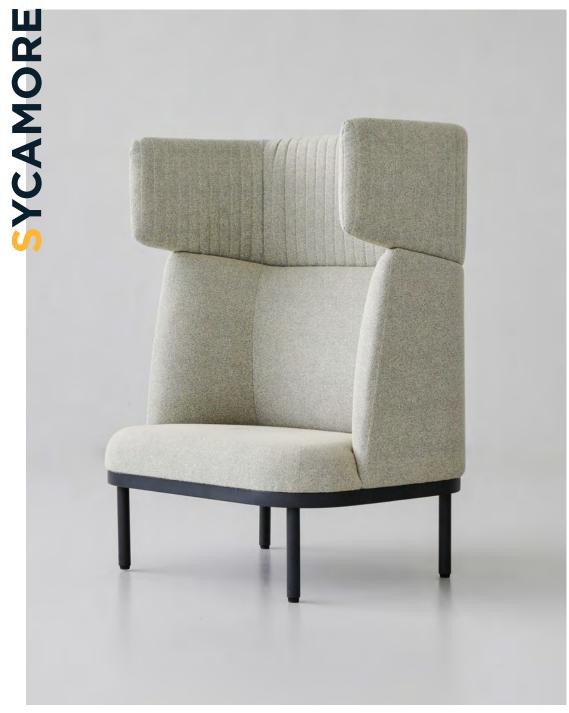

#### VERSATILE ELEGANCE FOR THE OFFICE

The low back **Sycamore Range** brings versatility and style to the office. Intricate stitch work and embossed upholstery add a touch of sophistication, while the compact design maximizes your space. A **Universal Writing Tablet** is also available, fitting both right & left sides of any Sycamore model. For a more private workspace solution, choose the **High Back** option.

### **HIGH BACK**

+Available with Universal **Tablet** fitting Writing left & right sides of any Sycamore model