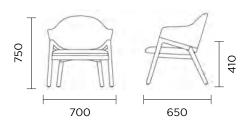

#### HEMLOCK DINING

#### HEMLOCK LOUNGE

#### **TIMELESS DESIGN & UNMATCHED COMFORT**

Available as both dining and lounge chairs, **The Hemlock** features a sophisticated black oak finish and offers a selection of premium fabrics. Designed for supreme comfort, its **contoured** shape gently **embraces** the user, making it perfect for both dining and relaxation. Lift your space with the Hemlock — where timeless design meets unparalleled comfort. Also available with a walnut frame finish.

#### **STOCK COLOURS:**

MIN-02 STONE

MIN-18 AZURE

MIN-20 JADE

MIN-21 STORM