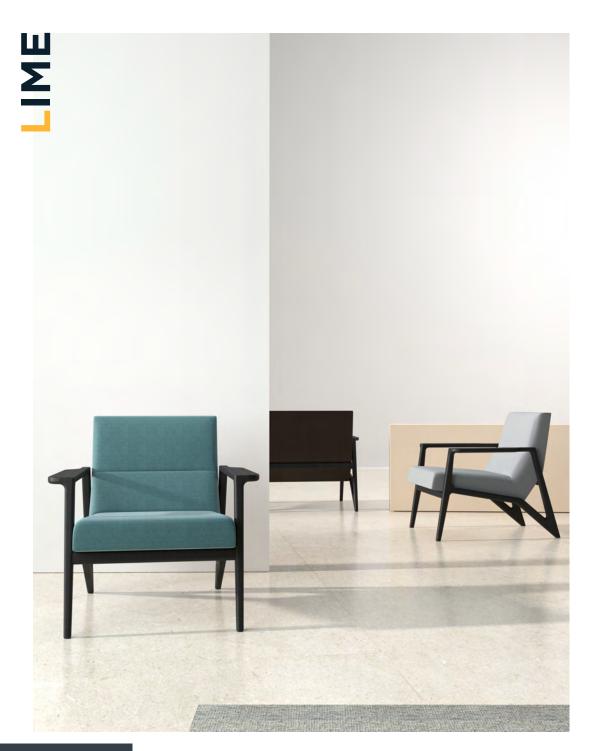

#### LIME SINGLE

#### LIME DOUBLE

#### **BAUHAUS-INSPIRED COMFORT & STYLE**

Take a load off in the super reclined **Lime Range**. Featuring clean, singular lines, this **Bauhaus**-inspired design prioritises both comfort and style. Experience minimalist design for maximum comfort.